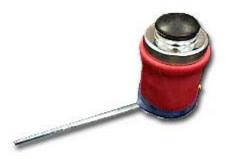

## (WHITEDUSTER) White Crusader - Hand Duster

The original 1964 White Crusader hand duster specially designed to apply dust insecticides such as Borid, Drione, Delta Dust, etc. Simply fill the White Crusader Duster half full with your favorite dust and replace the lid. Then lightly squeeze the duster to apply the dust into cracks, crevices, voids, etc. Squeeze softly and a little comes out. Squeeze hard and a lot comes out. Your hand pressure controls the amount of dust applied. If the tip becomes clogged with lint or trash, a small cleanout tool is located on the backside to clean the tip. Every Do-It-Yourselfer and Professional should have a White Crusader Duster!